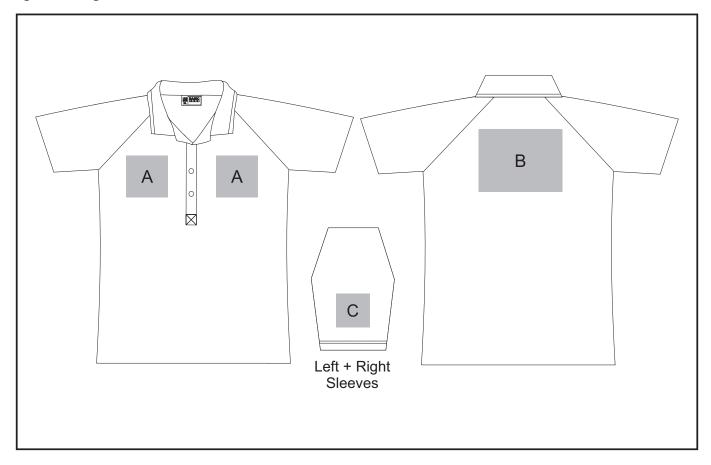

### Need to know:

- Includes 1-Position Embroidery **OR** 1-Position Digital Transfer (setup fee applies)
- EMB/DTC inclusive parameters: Left/Right Chest OR Back = 100mm x 100mm

## **Branding Options:**

#### **Position A**

- 1. Embroidery (EMB) 9 colours Size: 100mm diameter
- 2. Screen Print (SA) 6 colours Size: 100mm wide x 80mm high
- 3. Digital Transfer Clothing (DTC) Full colour Size: 100mm wide x 100mm high

### **Position B**

- 1. Embroidery (EMB) 9 colours Size: 200mm wide x 150mm high
- 2. Screen Print (SA) 6 colours Size: 260mm wide x 200mm high
- Digital Transfer Clothing (DTC) Full colour Size: 210mm wide x 148mm high

#### **Position C**

- 1. Embroidery (EMB) 9 colours Size: 80mm diameter
- 2. Screen Print (SA) 6 colours Size: 60mm wide x 80mm high
- 3. Digital Transfer Clothing (DTC) Full colour Size: 80mm wide x 80mm high